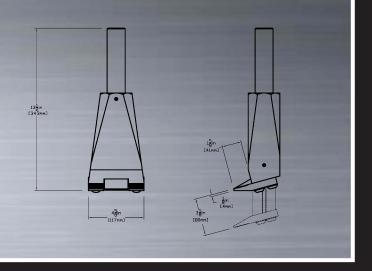

## POWER ENGINEERED

| Specifications  | Standard   | Metric   |
|-----------------|------------|----------|
| Weight TFS-10H  | 15.5 lbs   | 7.0 kg   |
| Length TFS-10H  | 13.25"     | 33.6 mm  |
| Width of Feet   | 4.5"       | 114 mm   |
| Width of Body   | 4.0"       | 101mm    |
| Tips Closed     | .09"       | 2.3 mm   |
| Tips Open       | 3.0"       | 76.2 mm  |
| Tip Penetration | 1.5"       | 38.1 mm  |
| Rated Force     | 10,000 lbs | 4,535 kg |